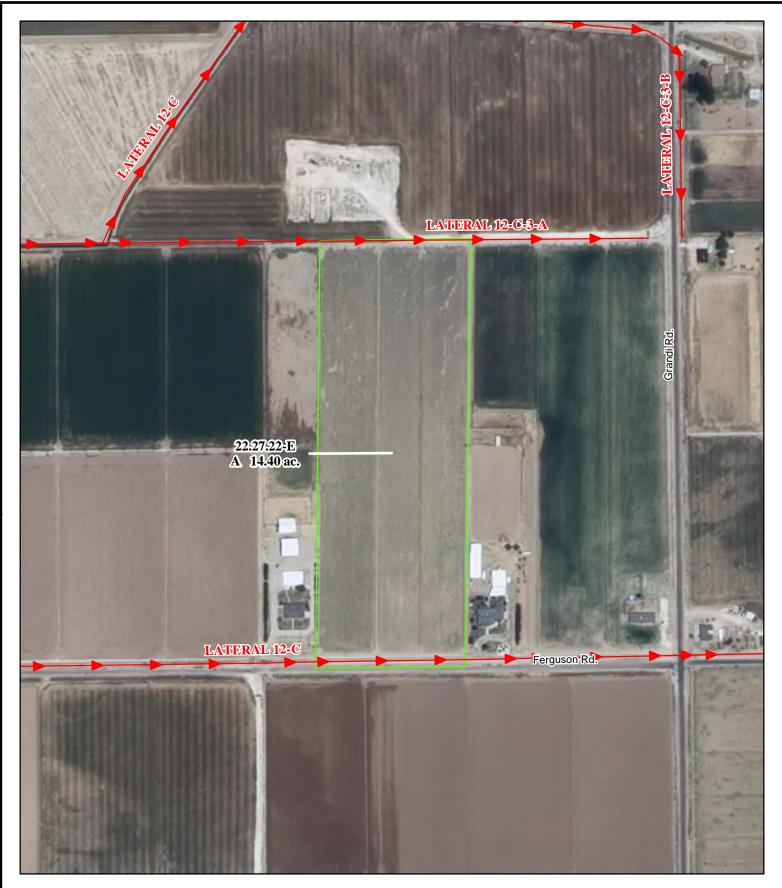

#### f. Location and Amount of Irrigated Acreage:

Section 22, Township 22S, Range 27E, N.M.P.M.

Pt. SE<sup>1</sup>/4

14.40 acres

Total: 14.40 acres

As shown on the attached revised Hydrographic Survey Map for Subfile No. 22.27.22-E, and the CID Section Hydrographic Survey Map Sheet No. 31 (1999-2011), included in Part F of this Appendix, representing the Court record as of the date of the filing of this Decree.